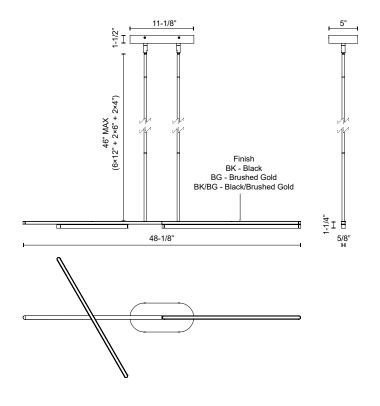

## **SPECIFICATION DETAILS**

| L48-1/8" x W5/8" x H1-1/4"                                 |
|------------------------------------------------------------|
|                                                            |
| LED with DC Driver                                         |
| 36W                                                        |
| 2900lm                                                     |
| BG-1213lm; BK-1069lm; BK/BG-1213lm;                        |
| 120V                                                       |
| 3000K                                                      |
| 90CRI                                                      |
| 2700K - 5000K Available, Minimum Order Quantities<br>Apply |
| 50,000 hours                                               |
| 100% - 10%, TRIAC or ELV Dimmer (Not Included)             |
| White Acrylic                                              |
| Yes                                                        |
| 46" Max (6x12" + 2x6" + 2x4")                              |
| 6"                                                         |
| Yes, Up to 45 Degrees                                      |
| Dry                                                        |
| Down                                                       |
| Yes, JA8-2022                                              |
| L11-1/8" x W5" x H1-1/2"                                   |
|                                                            |