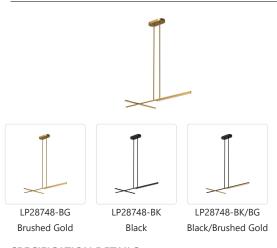

## DESCRIPTION

A sleek, minimalistic approach to functionality, the Shift Collection is unparalleled. Boasting two impressive-sized options in two eye-catching finishes, this streamlined design isn't your average pendant light. With two fully adjustable light bars with frosted acrylic diffusers, the Shift family allows you to transform the lighting in your space as needed.